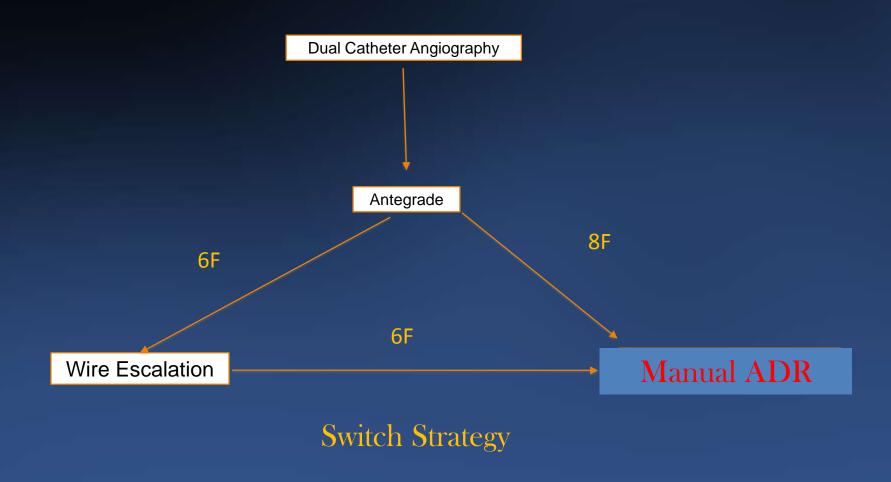

### Hybrid Algorithm

Switch Strategy

### Hybrid Algorithm

#### **Facilities**

6F EBU 3.75 via RRA and 5F JR 4.0 via LRA

GW: ASAHI Fielder XT-->Gaia 3+2<sup>ed</sup> Gaia 3

MC: Finecross 130cm

Abbott Xience Xpedition stents (2.75 x 38mm)
 and 3.25 x 23mm)

No.1 Da Hua Road, Dong Dan, Beijing 100730 P.R. China