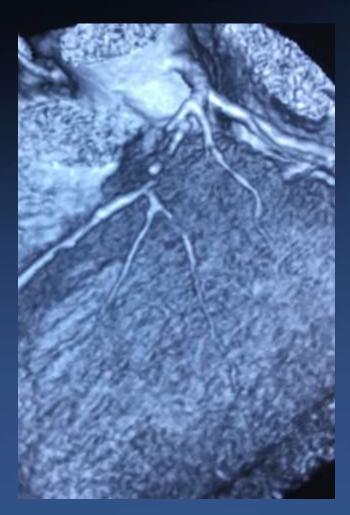

### CTA prior to CTO PCI

-to clarify the ambiguity of the proximal cap of the CTO

BEIJING HOSPITAL

### CTA prior to CTO PCI

-to clarify the ambiguity of the distal cap of the CTO

#### What can I learn from CTA

Calcified Nodule at proximal cap was the pitfall

Another Calcified
Nodule
at distal cap noted