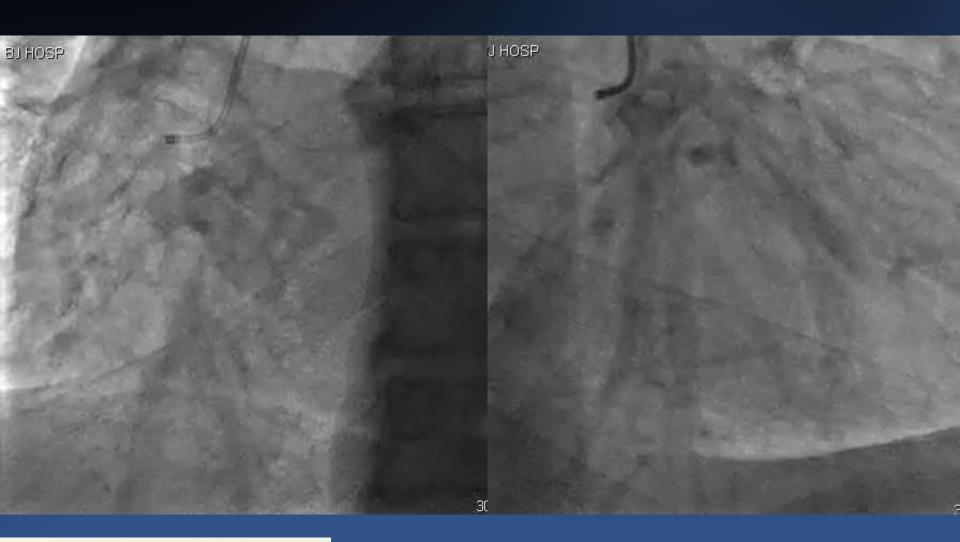

### 2ed Angiogram in BJYY

# 2ed Angiogram in BJYY

### 2ed Angiogram in BJYY

Medical Therapy?

SPECT: large sized perfusion defects at LAD territory

Ischemia-driven coronary intervention

Medical Therapy?

SPECT: large sized perfusion defects at LAD territory