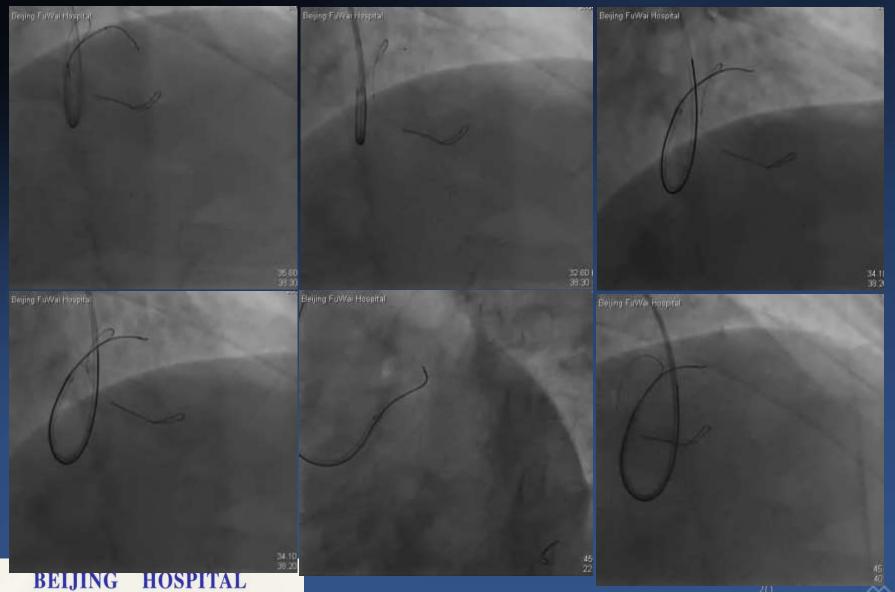

### 2ed Angiogram in BJYY





# 2ed Angiogram in BJYY







### 2ed Angiogram in BJYY









Medical Therapy?

SPECT: large sized perfusion defects at LAD territory

Ischemia-driven coronary intervention





Medical Therapy?

SPECT: large sized perfusion defects at LAD territory

Ischemia-driven coronary intervention

J-CTO Score: Entry shape(Blunt)\ Calcification(presence) \ Bending\ OCCL Length ( 20mm ) \ Re-try lesion





Medical Therapy?

SPECT: large sized perfusion defects at LAD territory

Ischemia-driven coronary intervention

J-CTO Score: Entry shape(Blunt)\ Calcification(presence) \ Bending\ OCCL Length ( 20mm ) \ Re-try lesion ( 4 po ints )

What cause 1<sup>st</sup> attempt failure



### 1<sup>st</sup> Angiogram





### 1<sup>st</sup> Angiogram





### 1st PCI







### 1st PCI--Result



#### BEIJING HOSPITAL





#### What can I learn from CTA

Calcified Nodule at proximal cap was the pitfall

Another Calcified
Nodule
at distal cap noted





### Hybrid Algorithm



Switch Strategy





### Hybrid Algorithm







#### **Facilities**



6F EBU 3.75 via RRA and 5F JR 4.0 via LRA

GW: ASAHI Fielder XT-->Gaia 3+2<sup>ed</sup> Gaia 3

MC: Finecross 130cm

Abbott Xience Xpedition stents (2.75 x 38mm)
 and 3.25 x 23mm)













No.1 Da Hua Road, Dong Dan, Beijing 100730 P.R. China



# 2ed PCI in BJYY---Result



#### BEIJING HOSPITAL





#### Follow-up

 The Gentleman did not complain chest pai n anymore.

 Pt got an essential promotion and was ad ministrating an Prefecture-level city at Mid -china



### Take-home Message

 CTA was an useful to