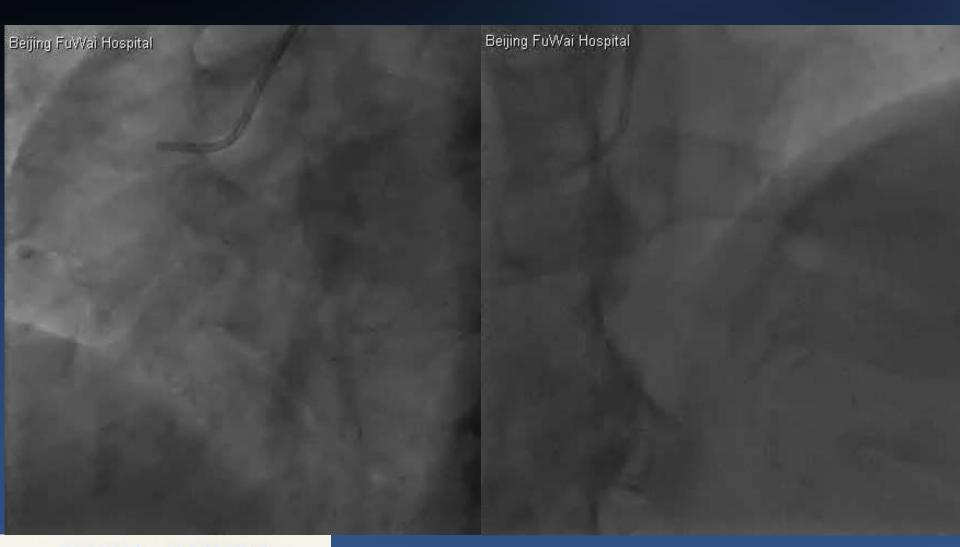

### 2ed Angiogram in BJYY

# 2ed Angiogram in BJYY

### 2ed Angiogram in BJYY

Medical Therapy?

SPECT: large sized perfusion defects at LAD territory

Ischemia-driven coronary intervention

Medical Therapy?

SPECT: large sized perfusion defects at LAD territory