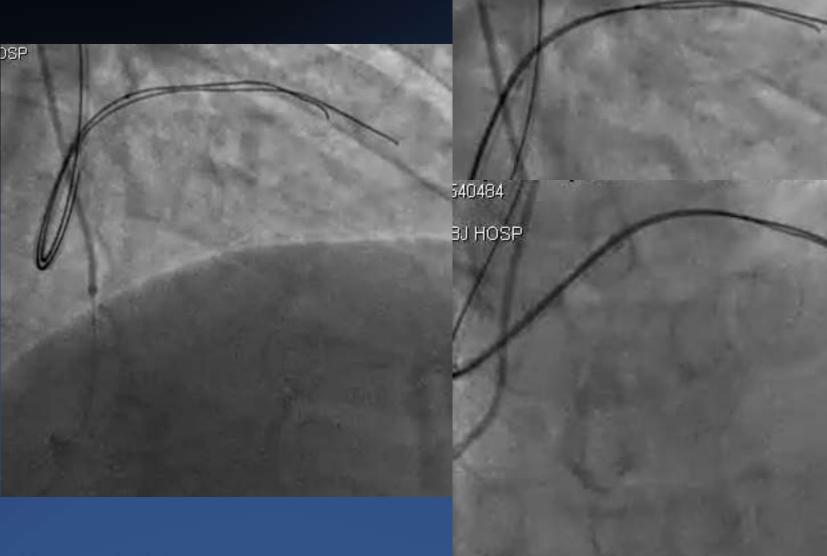

rge sized perfusion defects at LAD territory

Ischemia-driven coronary intervention

J-CTO Score: Entry shape(Blunt)\ Calcification(presence) \ Bending\ OCCL Length ( 20mm ) \ Re-try lesion ( 4 po ints )

What cause 1<sup>st</sup> attempt failure



### 1<sup>st</sup> Angiogram





### 1<sup>st</sup> Angiogram





### 1st PCI







### 1st PCI--Result



#### BEIJING HOSPITAL





#### What can I learn from CTA

Calcified Nodule at proximal cap was the pitfall

Another Calcified
Nodule
at distal cap noted





### Hybrid Algorithm



Switch Strategy





### Hybrid Algorithm







#### **Facilities**



6F EBU 3.75 via RRA and 5F JR 4.0 via LRA

GW: ASAHI Fielder XT-->Gaia 3+2<sup>ed</sup> Gaia 3

MC: Finecross 130cm

Abbott Xience Xpedition stents (2.75 x 38mm)
 and 3.25 x 23mm)













No.1 Da Hua Road, Dong Dan, Beijing 100730 P.R. China



# 2ed PCI in BJYY---Result



#### BEIJING HOSPITAL





#### Follow-up

 The Gentleman did not complain chest pai n anymore.

 Pt got an essential promotion and was ad ministrating an Prefecture-level city at Mid -china



### Take-home Message

 CTA was an useful tool for CTO PCI, but its v alue depends on the operator's understanding!

 Success CTO PCI was based on reasonable st rategies of clinic and PCI, and still very depe ndent on great wire skills!





# Thanks

#### BEIJING HOSPITAL

No.1 Da Hua Road, Dong Dan, Beijing 100730 P.R. China