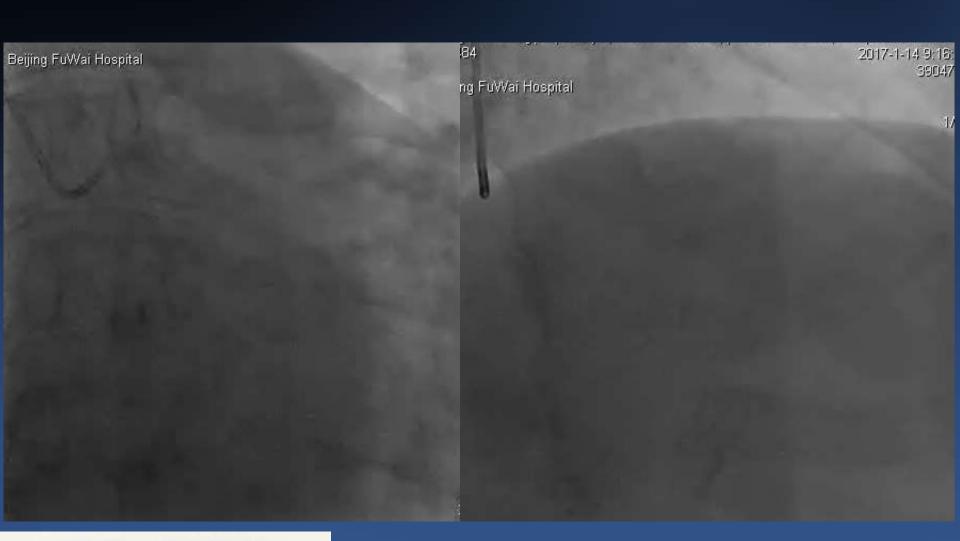

### 2ed Angiogram in BJYY

# 2ed Angiogram in BJYY

### 2ed Angiogram in BJYY

Medical Therapy?

SPECT: large sized perfusion defects at LAD territory

Ischemia-driven coronary intervention

Medical Therapy?

SPECT: large sized perfusion defects at LAD territory