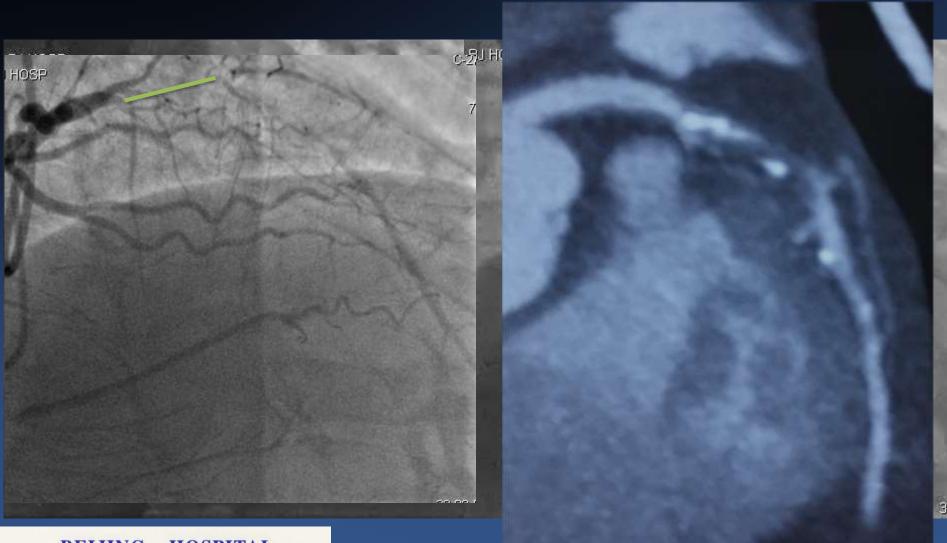

### CTA prior to CTO PCI

-to clarify the ambiguity of the proximal cap of the CTO

BEIJING HOSPITAL

### CTA prior to CTO PCI

-to clarify the ambiguity of the distal cap of the CTO

#### What can I learn from CTA

Calcified Nodule at proximal cap was the pitfall

Another Calcified
Nodule
at distal cap noted