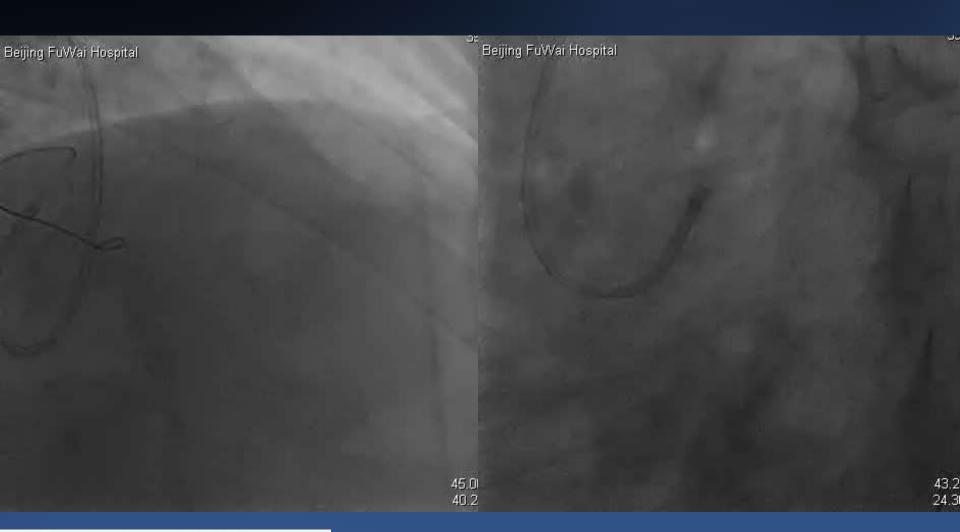

### 2ed Angiogram in BJYY

# 2ed Angiogram in BJYY

### 2ed Angiogram in BJYY

Medical Therapy?

SPECT: large sized perfusion defects at LAD territory

Ischemia-driven coronary intervention

Medical Therapy?

SPECT: large sized perfusion defects at LAD territory