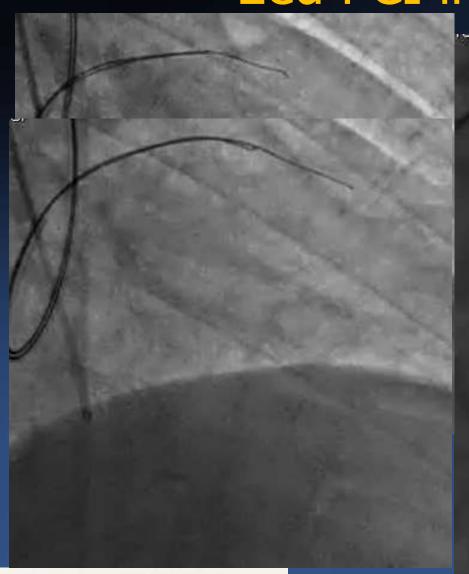

### 2ed Angiogram in BJYY

# 2ed Angiogram in BJYY

### 2ed Angiogram in BJYY

Medical Therapy?

SPECT: large sized perfusion defects at LAD territory

Ischemia-driven coronary intervention

Medical Therapy?

SPECT: large sized perfusion defects at LAD territory