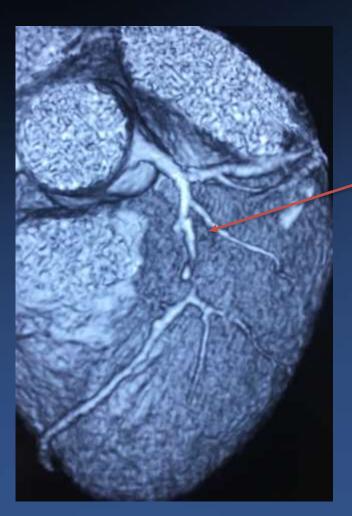

### CTA prior to CTO PCI

-to clarify the ambiguity of the proximal cap of the CTO

BEIJING HOSPITAL

#### What can I learn from CTA

Calcified Nodule at proximal cap was the pitfall

Another Calcified
Nodule
at distal cap noted