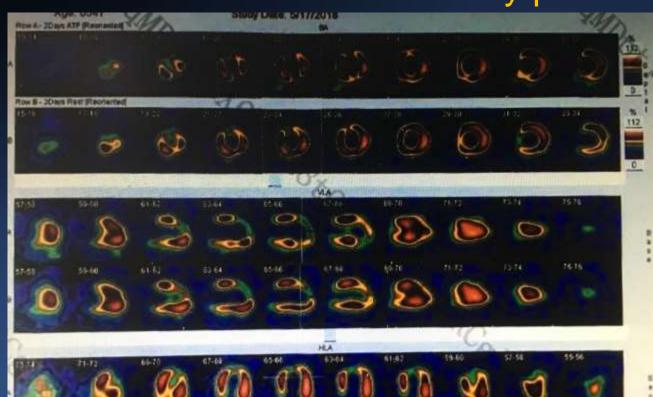

#### DO or NOT to DO

IndicationI should be the key point

Thallium SPECT showed reversible large sized perfusion defects at LAD territory.

BEIJING HOSPITAL

Medical Therapy?

SPECT: large sized perfusion defects at LAD territory

Ischemia-driven coronary intervention

Medical Therapy?

SPECT: large sized perfusion defects at LAD territory

Ischemia-driven coronary intervention

### 2ed Angiogram in BJYY

Medical Therapy?

SPECT: large sized perfusion defects at LAD territory

Ischemia-driven coronary intervention

Medical Therapy?

SPECT: large sized perfusion defects at LAD territory

Ischemia-driven coronary intervention

J-CTO Score: Entry shape(Blunt)\ Calcification(presence) \ Bending\ OCCL Length ( 20mm ) \ Re-try lesion

Medical Therapy?

SPECT: large sized perfusion defects at LAD territory