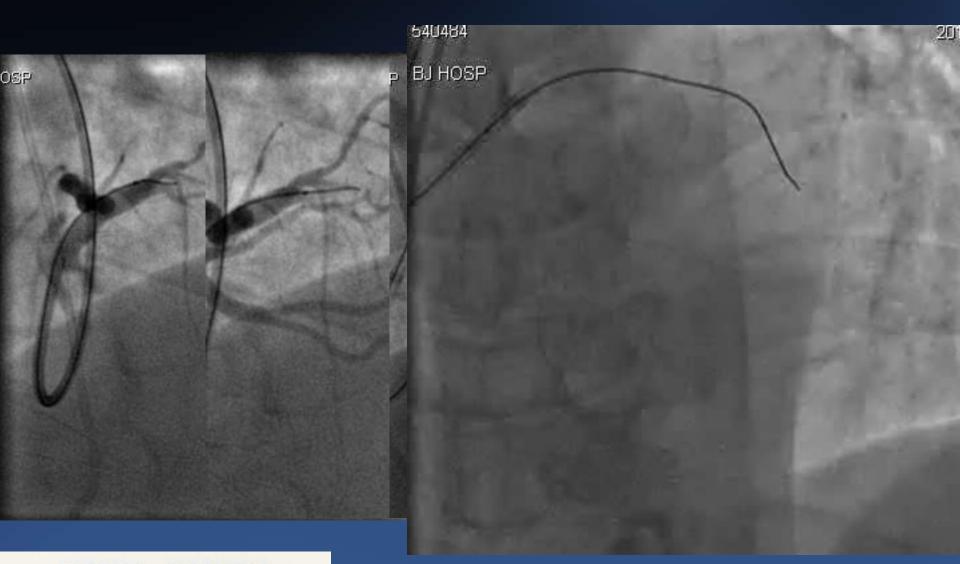

### 2ed Angiogram in BJYY

# 2ed Angiogram in BJYY

### 2ed Angiogram in BJYY

Medical Therapy?

SPECT: large sized perfusion defects at LAD territory

Ischemia-driven coronary intervention

Medical Therapy?

SPECT: large sized perfusion defects at LAD territory