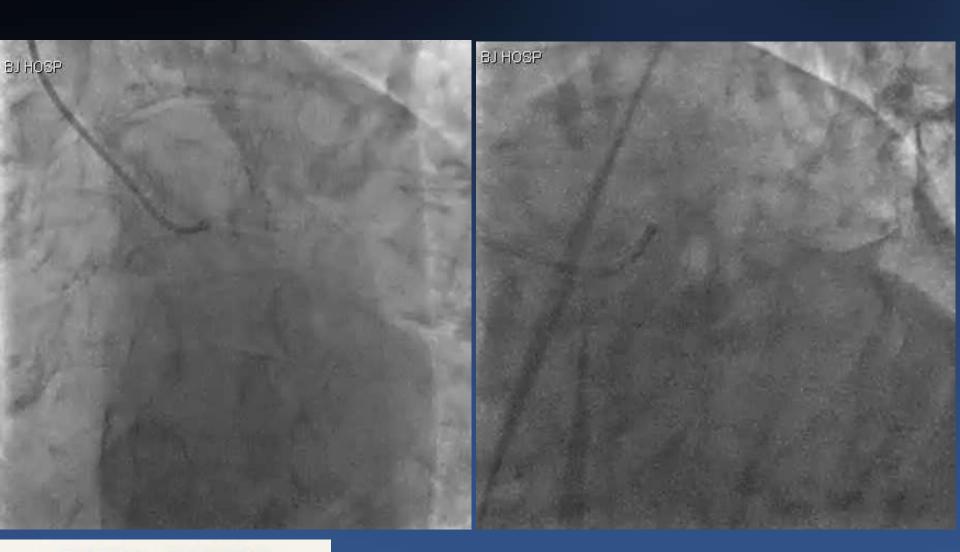

Test



- ECG: Non-special ST-T changes
- Echo: No RWMA, EF 56%
- Lab. test: Cre 79 umol/L
- Ccr: 69.4ml/min



### Clinical presentations

• CHD AP CCS II

Hypertension





#### DO or NOT to DO

IndicationI should be the key point



Thallium SPECT showed reversible large sized perfusion defects at LAD territory.

BEIJING HOSPITAL





Medical Therapy?

SPECT: large sized perfusion defects at LAD territory

Ischemia-driven coronary intervention





Medical Therapy?

SPECT: large sized perfusion defects at LAD territory

Ischemia-driven coronary intervention





### CTA prior to CTO PCI

-to clarify the ambiguity of the proximal cap of the CTO





BEIJING HOSPITAL





### CTA prior to CTO PCI

-to clarify the ambiguity of the distal cap of the CTO









### 2ed Angiogram in BJYY





# 2ed Angiogram in BJYY







### 2ed Angiogram in BJYY









Medical Therapy?

SPECT: large sized perfusion defects at LAD territory

Ischemia-driven coronary intervention





Medical Therapy?

SPECT: large sized perfusion defects at LAD territory

Ischemia-driven coronary intervention

J-CTO Score: Entry shape(Blunt)\ Calcification(presence) \ Bending\ OCCL Length ( 20mm ) \ Re-try lesion





Medical Therapy?

SPECT: large sized perfusion defects at LAD territory

Ischemia-driven coronary intervention

J-CTO Score: Entry shape(Blunt)\ Calcification(presence) \ Bending\ OCCL Length ( 20mm ) \ Re-try lesion ( 4 po ints )

What cause 1<sup>st</sup> attempt failure



### 1<sup>st</sup> Angiogram





### 1<sup>st</sup> Angiogram





### 1st PCI







### 1st PCI--Result



####