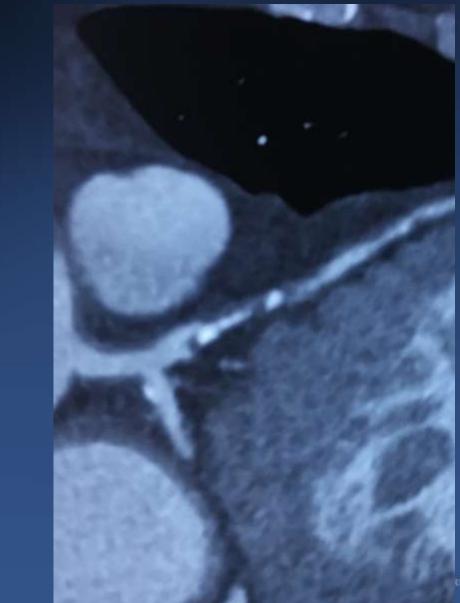

### CTA prior to CTO PCI

-to clarify the ambiguity of the proximal cap of the CTO

BEIJING HOSPITAL

### CTA prior to CTO PCI

-to clarify the ambiguity of the distal cap of the CTO

#### What can I learn from CTA

Calcified Nodule at proximal cap was the pitfall

Another Calcified
Nodule
at distal cap noted